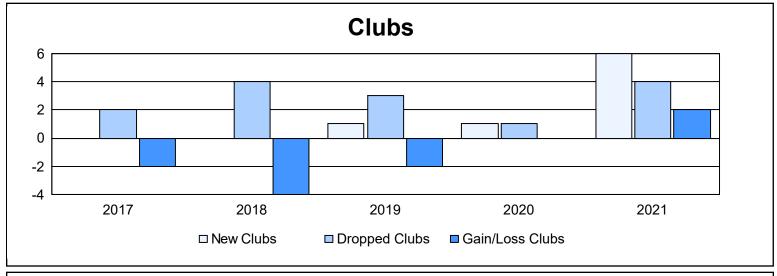

District 201Q2 As of June 2021 Cumulative

| Year      | New<br>Clubs | Dropped<br>Clubs | Gain/<br>Loss<br>Clubs | New<br>Members | Charter<br>Members | Reinstate<br>Members | Transfer<br>Members | Total<br>Member<br>Added | Total<br>Members<br>Dropped | Gain/<br>Loss<br>Members |
|-----------|--------------|------------------|------------------------|----------------|--------------------|----------------------|---------------------|--------------------------|-----------------------------|--------------------------|
| 2016-2017 | 0            | 2                | -2                     | 195            | 4                  | 7                    | 15                  | 221                      | 265                         | -44                      |
| 2017-2018 | 0            | 4                | -4                     | 132            | 2                  | 2                    | 17                  | 153                      | 209                         | -56                      |
| 2018-2019 | 1            | 3                | -2                     | 131            | 27                 | 8                    | 17                  | 183                      | 246                         | -63                      |
| 2019-2020 | 1            | 1                | 0                      | 83             | 17                 | 35                   | 20                  | 155                      | 167                         | -12                      |
| 2020-2021 | 6            | 4                | 2                      | 130            | 102                | 8                    | 32                  | 272                      | 247                         | 25                       |
| Average   | 2            | 3                | -1                     | 134            | 30                 | 12                   | 20                  | 197                      | 227                         | -30                      |